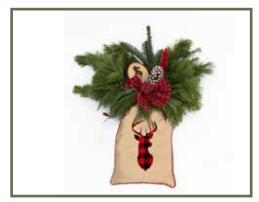

Hanging Greenery Bough

Celebrate with a merry bough of greenery! A fun, vintage, burlap bag holds premium greens, red ilex berry branches and an array of novelty decorations. This hangs outside on your front door or leans on the patio.