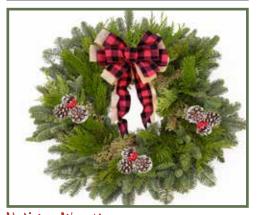

## Winter Order Form

Approximate Poinsettias Sizes 6.5" pot: 14 - 16" tall and 13 - 16" wide

Holiday Wreath
The popular wreath is getting an upgrade!
A large, plaid bow is featured in the middle
of fresh noble, cedar and juniper. Frosted

pinecones and red berries complete the new

look - ready to welcome guests at your door!

6.5" Premium Poinsettias

A holiday favourite! Brighten up any room this winter with a vibrant poinsettia. Available in red, white, the 6.5" poinsettias are perfect for your home, hotels, restaurants and banks over the holidays.